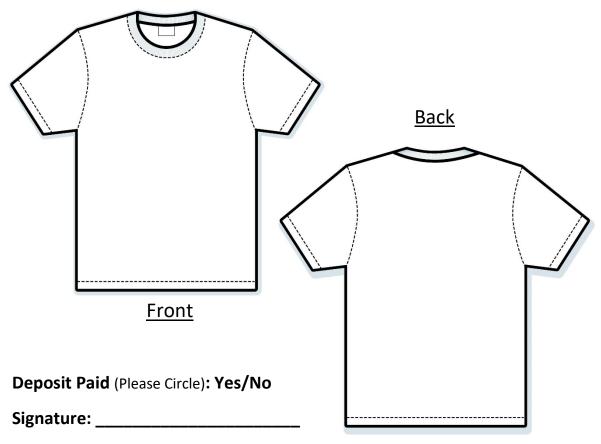

## Layout

Use template below to display layout of shirts. For each shirt colour, layout and design fill out another order form. Attach all together (as well as logos/images) and email to <a href="mailto:moresbyblues@gmail.com">moresbyblues@gmail.com</a>